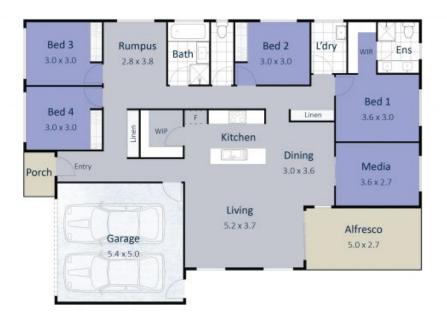

We know you'Il love -

- 4 bedrooms, master bedroom with walk in wardrobe and ensuite, 3 additional bedrooms all with built in robes and ceiling fans.
- Family bathroom with bath and separate toilet.
- Stunning galley kitchen with stone bench tops, upgraded stainless steel appliances, ampl