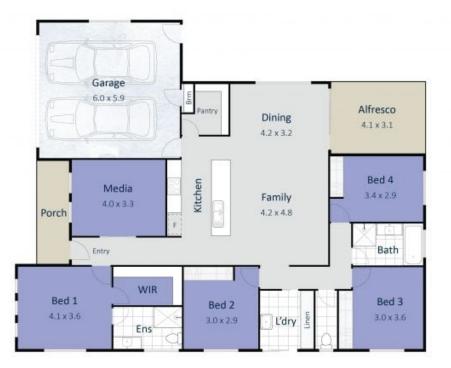

**Toni West** 0427 372 297

×

2

4

**—** 4

10 Hepburn Place, NIKENBAH

Kristy Sloan 0407 127 072 💾 4 Bed 🐣 2 Bath 🕮 2 Car

Total Area 220m<sup>2</sup>

While every attempt has been made to ensure the accuracy of this floorplan, measurements are approximate and therefore the interded use of this image is for illustrative purposes only and is subject to strict copyright. For more information pieces contact corner being studio.