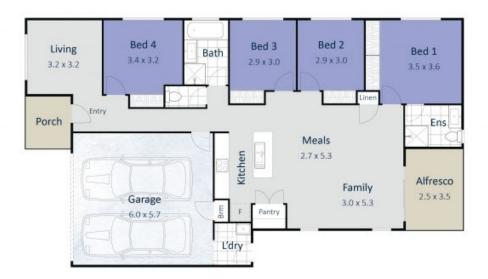

On offer are 4 bedrooms, 2 bathrooms and 2 car accommodation. Open planned air-conditioned living zone, separate media/family room and a covered alfresco area.

All bedrooms are of a generous size with built in robes, and ceiling fans. The master bedroom has a private ensuite and air conditioning.