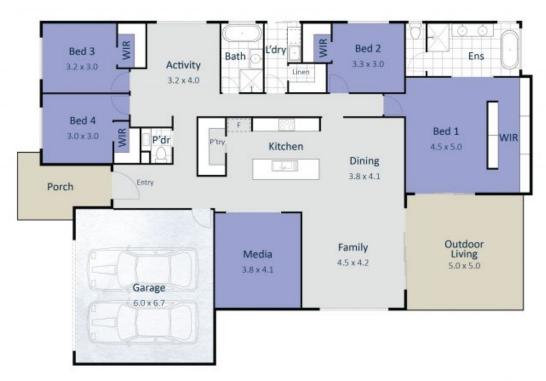

A big, beautiful brand-new family home, offering high quality finishes and space for the whole family!

The property is complete with,

- 4 bedrooms, separate master retreat with walk through wardrobe and ensuite, a separate wing of luxury.

Bed 2 & Ded 3 & Ded 3 & Ded 4 also offer walk in robes and ceiling fans.

**Kristy Sloan** 0407 127 072

**Megan Bowker** 0427 031 240

41 Ascot Circuit, PALMVIEW

⊨ 4 Bed

🖺 2 Bath 🕮 2 Car

Kristy Sloan 0407 127 072 Total Area 284m²