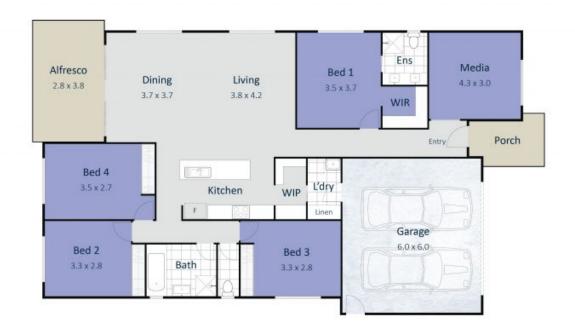

Total Area 240m<sup>2</sup>

Kristy Sloan 0407 127 072 Whilst every attempt has been made to ensure the accuracy of this floorplan, measurements are approximate and therefore the interface use of this image is for illustrative purposes only and is subject to strict copyright. For more information pieces contact Corner Design itsudia.