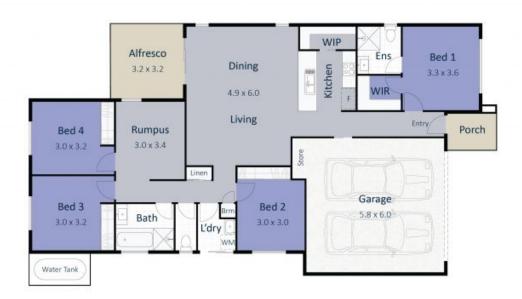

## 84 Tamborine Crescent Banya, QLD

## Modern Living - Stunning Family Home 4 Bed + Media + Ducted Air

Welcome to Tamborine Crescent, Banya

A beautiful near new family home, offering high quality finishes and space for the whole family!

The property is complete with,

- 4 bedrooms, master bedroom with walk in wardrobe and ensuite. All 3 additional bedrooms with built in robes and ceiling fans.
- Family bathroom with bath and separate toilet
- Stunning kitchen with stone bench tops, gas cook top, stainless steel appliances & amp; a

## Megan Bowker

0427 031 240

84 Tamborine Crescent, BANYA

⊨ 4 Bed

Kristy Sloan 0407 127 072 Total Area 192m<sup>2</sup>