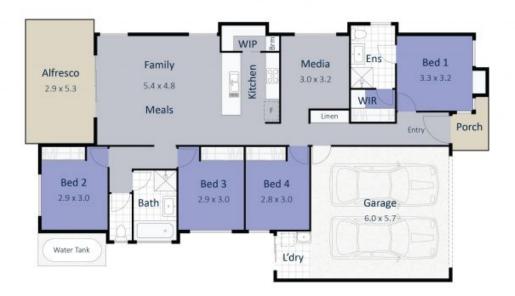

On offer are 4 bedrooms, 2 bathroom and 2 car accommodation. Open planned air-conditioned living zone, separate media room and a covered alfresco area.

Megan Bowker

**Kristy Sloan** 

0427 031 240

0407 127 072

57 Myrtle Place, NIRIMBA

⊨ 4 Bed

2 Bath

Kristy Sloan 0407 127 072 Total Area 195m<sup>2</sup>

Whilst every attempt has been made to ensure the accuracy of this floorpion, measurement are approximate and therefore the intersed use of this image is for illustrative purposes and is subject to exist a convolet. For more information alrease contract corner floridge in tradi-