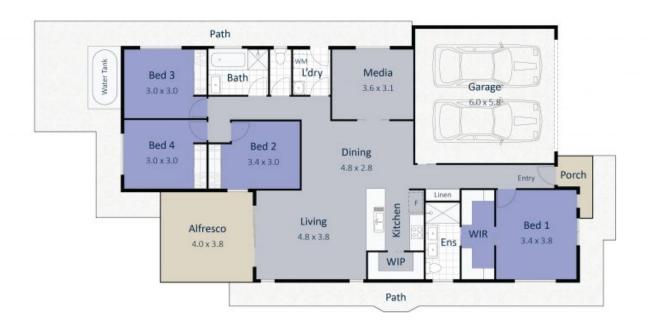

## Brand New Beauty - 4 Bed + Media + Ducted

Brand New Living in Banya, within the Aura Estate.

We welcome you to Conway Crescent.

This big, beautiful brand-new build is located in the new area of Banya. A modern, light bright and airy home, which I am sure will impress.

On offer are 4 bedrooms, 2 bathrooms and 2 car accommodation. Open planned living zones with separate media room and ducted air-conditioning throughout.

The home is complete with a double garage offering internal access, fully fenced block ideal for kids and the family pet, a covered entertaining alfresco area, a separate laundry r