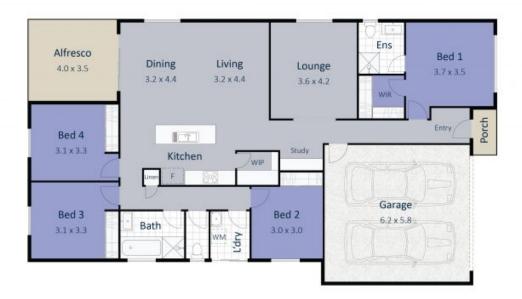

## On offer-

- 4 bedrooms, master bedroom with walk in wardrobe and ensuite, 3 additional bedrooms all with built in robes and ceiling fans.
- Family bathroom with bath and separate toilet.
- Stunning kitchen with stone bench tops, upgraded 900 stainless steel appliances and ampl

0407 127 072

30 Jannik Terrace, PIALBA

⊨ 4 Bed

2 Bath

Kristy Sloan 0407 127 072 Total Area 197m<sup>2</sup>

White every attempt has been made to ensure the accuracy of this floorplain, measurements are approximate and therefore the informaction of this image is for illustrative purposes only and is existent to entic accordant, for many information incloses consect convert Besides installa.