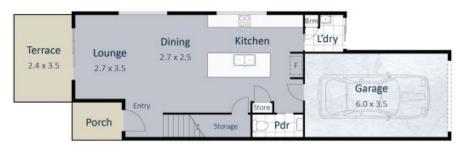

Be quick to inspect this one.

**Megan Bowker** 0427 031 240

FIRST FLOOR

GROUND FLOOR

4/11 Panana Crescent, MOUNTAIN CREEK

🗎 3 Bed 🔓 2.5 Bath 🕮 1 Car

Kristy Sloan 0407 127 072 Total Area 148m²