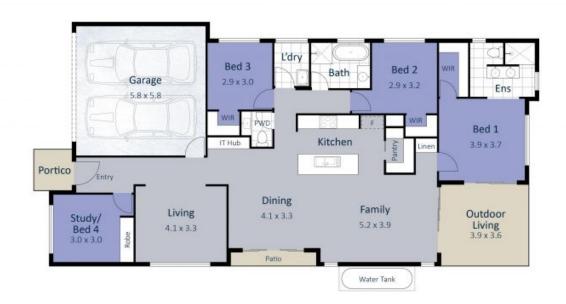

## 28 Snowy Crescent Nirimba, QLD

4

## Modern Coastal - Exquisite Design & Practicality

Welcome to Snowy Crescent, Nirimba.

An absolutely exquisite property, from the extra fine details to the perfect practical layout and design, you'll fall in love with this one!

A big, beautiful brand-new family home, offering high quality finishes and space for the whole family.

The property is complete with,

- Family bathroom with freestanding bath and separate toilet
- Extraordinary kitchen space with stone bench tops, walk in pantry and upgraded  $900 \, \text{stain}$

0407 127 072

**Megan Bowker** 0427 031 240

Lot 6132 Snowy Crescent, NIRIMBA

a 4 Bed

Kristy Sloan 0407127072 Total Area 220m²