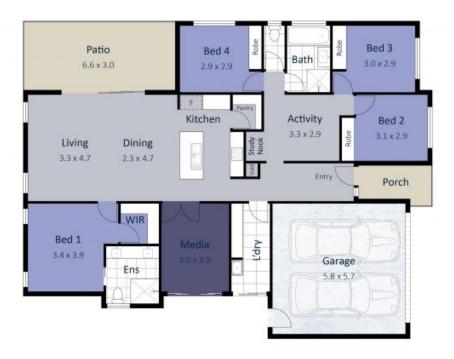

- Open planned living zones, including media room, plus a separate kids retreat. Complete

**Megan Bowker** 0427 031 240

10 Scenic Drive, SOUTHSIDE

a 4 Bed

a 2 Bath

a 2 Car

Kristy Sloan 0407 127 072 Total Area 216.2m<sup>2</sup>

Whilst every attempt has been made to essure the accuracy of this floorplan, measurements are approximate and therefore the intended use of this image is for illustrative purposes only