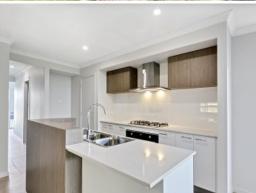

A great feel throughout with modern and neutral tones throughout. The main feature of the home is certainly the kitchen. Galley style kitchen with stone bench tops and upgraded 900mm gas appliances.

The home is complete a double garage offering internal access, fully fenced block ideal fo