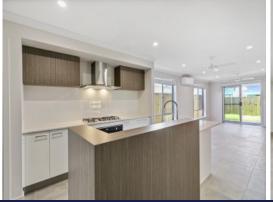

A great feel throughout with modern and neutral tones throughout. The main feature of the home is certainly the kitchen. Galley style kitchen with stone bench tops and upgraded 900mm gas appliances.

The home is complete a double garage offering internal access, fully fenced block ideal fo