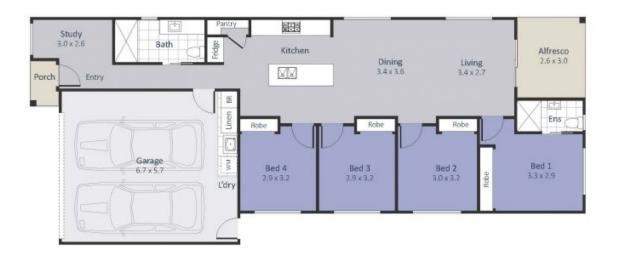

## Banya Beauty! 4 bedroom + Air conditioning

Welcome to Daydream Crescent!

Located in the new area, Banya, within the Aura Estate. A modern, light bright and airy home, which I am sure will impress.

On offer are 4 bedrooms, 2 bathroom and 2 car accommodation. Open planned air-conditioned living zone, separate front office space and a covered alfresco area.

A great feel throughout with modern and neutral tones throughout. The main feature of the home is certainly the kitchen. Galley style kitchen with stone bench tops and upgraded 900mm gas appliances.

The home is complete a double garage offering internal access, fully fenced block ideal fo

Megan Bowker

**Kristy Sloan** 

0427 031 240

0407 127 072

6 Daydream Cres, BANYA

A Bed

2 Bath

Internal 182m<sup>2</sup> | External 10m<sup>2</sup>