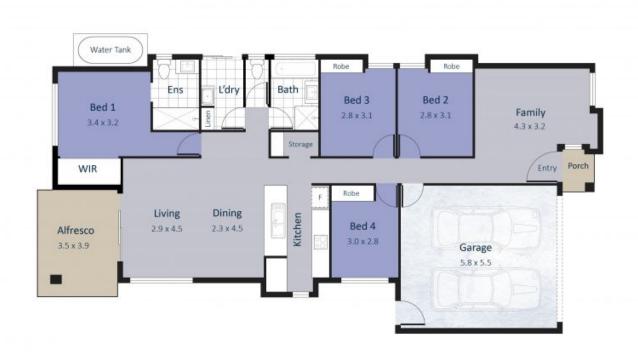

## 8 Phoebe Street Nirimba, QLD

## Welcome to Phoebe Street!

This near new build is modern, light bright and airy, which I am sure will impress.

Family Living - 4 Bedroom + Media + Ducted Air

On offer are 4 bedrooms, 2 bathrooms with 2 car accommodation. Open planned living, separate media or family room and a covered tiled alfresco living area.

The property offers fully zoned ducted air conditioning.

**Megan Bowker** 0427 031 240

8 Phoebe St, NIRIMBA

4 Bed

🔓 2 Bath

a 2 Car

Kristy Sloan 0407 127 072 Total Internal Area 159m²

Whilet overy attempt has been mode to ensure the accuracy of this floorplan, measurements are approximate and therefore the Helended use of this image a for illustrative purpose only and is eutiper to strict copyright, for more information please contact Corner Design Busilia.