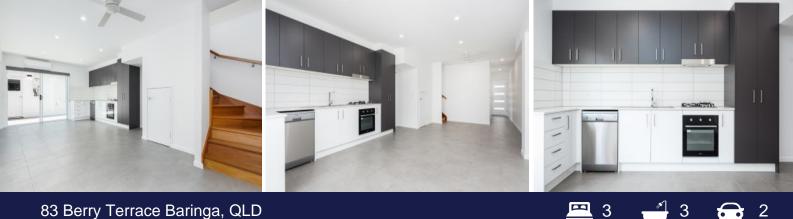

This hi set terrace is unique in its own, offering -

- 3 bedrooms (1 downstairs, 2 upstairs) all with built in wardrobes
- 3 bathroom ( both upstairs bedrooms offer an ensuite each) family bathroom located downstairs.
- study nook with storage
- Open planned living zone with air conditioning
- Modern colour tones throughout
- Fully fenced yard, grass for the kids and family pet.
- Internal laundry room