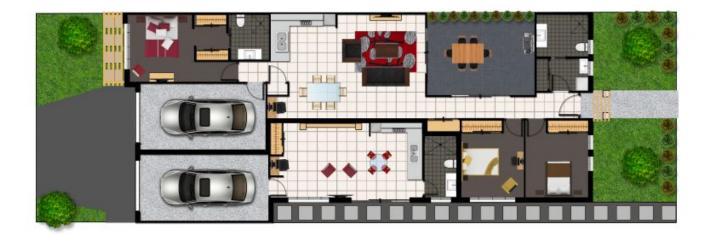

## Style, Space & Sophistication - Pelican Waters Townhouse

If your wanting the benefits of apartment style living but want space and don't want to share entries/corridors/lifts etc then you should try this new laneway style living...its a single level townhouse with personal private courtyard, the main front entry on one street and the garage entry on the lane side ? so you have dual access.

Situated in beautiful Pelican Waters across the road from a lovely park is this 3 bedroom ensuited townhouse.

Offering air conditioning, a single lock-up garage plus an apron park for the 2nd car/visitor, study nook, separate laundry, great storage and massive robes.

And to top it off, a lovely Private Courtyard for those afternoon BBQ's and the rent inclu

14 Macintyre Crescent

PELICAN WATERS, QLD