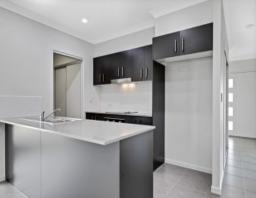

Family bathroom with bath and separate laundry.

Gallery style kitchen with stone benches and stainless steel appliances. Fenced backyard with covered patio area. A suitable pet may be considered upon application.